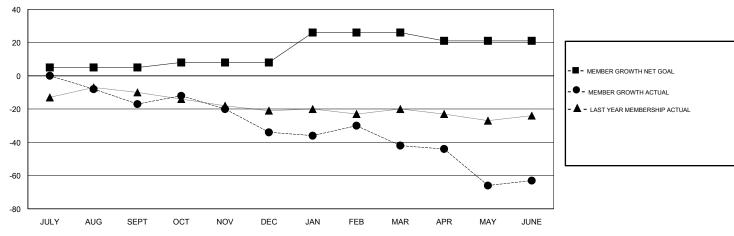

## GOALS AND ACTUAL MEMBERS CUMULATIVE

| DROPPED CLUBS: 2  DROPPED MEMBERS |     | 31 CLUBS OF 55 ADDED 1 OR MORE<br>NEW MEMBERS | GENDER DISTRIBUTION  MALE 967 (67.62%)  FEMALE 463 (32.38%)  Women Percentage Fiscal Year Goal: 33% |     |
|-----------------------------------|-----|-----------------------------------------------|-----------------------------------------------------------------------------------------------------|-----|
| DECEASED                          | 32  | CLICK HERE FOR CUMULATIVE  MEMBERSHIP DATA    | TOTAL FAMILY UNIT MEMBERS                                                                           | 343 |
| CLUB CANCELLED                    | 10  |                                               |                                                                                                     | 470 |
| OTHER                             | 104 |                                               | FAMILY MEMBERS PAYING HALF DUES                                                                     | 173 |
| TOTAL                             | 146 |                                               |                                                                                                     |     |