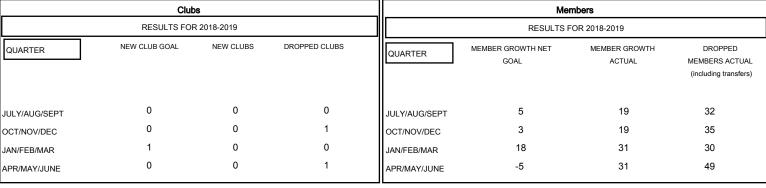

## MONTHLY MEMBERSHIP PROGRESS REPORT

## District 13 OH7

Results as of: 06/30/2019

# GMT: CINDY GREGG LOCATION OHIO GMT CA Clubs Members



## GOALS AND ACTUAL NEW CLUBS CUMULATIVE



## GOALS AND ACTUAL MEMBERS CUMULATIVE



| DROPPED CLUBS: 2  DROPPED MEMBERS |     | 31 CLUBS OF 55 ADDED 1 OR MORE<br>NEW MEMBERS | GENDER DISTRIBUTION  MALE 967 (67.62%)  FEMALE 463 (32.38%)  Women Percentage Fiscal Year Goal: 33% |     |
|-----------------------------------|-----|-----------------------------------------------|-----------------------------------------------------------------------------------------------------|-----|
| DECEASED                          | 32  | CLICK HERE FOR CUMULATIVE  MEMBERSHIP DATA    | TOTAL FAMILY UNIT MEMBERS                                                                           | 343 |
| CLUB CANCELLED                    | 10  |                                               |